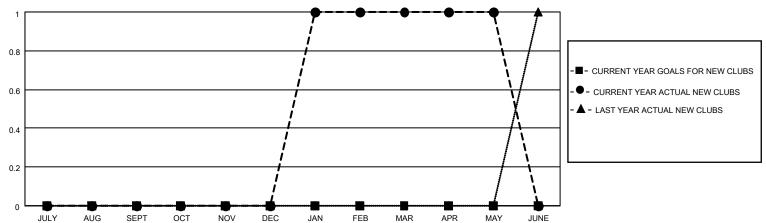

#### GOALS AND ACTUAL NEW CLUBS CUMULATIVE

## District 201V5

| Clubs                 |               |           |               | Members               |                        |                         |                                                    |
|-----------------------|---------------|-----------|---------------|-----------------------|------------------------|-------------------------|----------------------------------------------------|
| RESULTS FOR 2021-2022 |               |           |               | RESULTS FOR 2021-2022 |                        |                         |                                                    |
| QUARTER               | NEW CLUB GOAL | NEW CLUBS | DROPPED CLUBS | QUARTER MEMI          | BER GROWTH NET<br>GOAL | MEMBER GROWTH<br>ACTUAL | DROPPED<br>MEMBERS ACTUAL<br>(including transfers) |
| JULY/AUG/SEPT         | 0             | 0         | 0             | JULY/AUG/SEPT         | 40                     | 34                      | 19                                                 |
| OCT/NOV/DEC           | 0             | 0         | 1             | OCT/NOV/DEC           | 60                     | 17                      | 38                                                 |
| JAN/FEB/MAR           | 0             | 1         | 0             | JAN/FEB/MAR           | 40                     | 47                      | 43                                                 |
| APR/MAY/JUNE          | 0             | 0         | 0             | APR/MAY/JUNE          | 60                     | 23                      | 22                                                 |