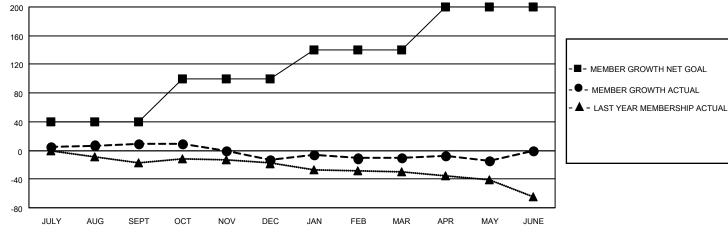

#### GOALS AND ACTUAL MEMBERS CUMULATIVE

| DROPPED CLUBS: 1 |     | 37 CLUBS OF 65 ADDED 1 OR<br>MORE NEW MEMBERS | GENDER DISTRIBUTION                |              |  |
|------------------|-----|-----------------------------------------------|------------------------------------|--------------|--|
|                  |     | MORE NEW MEMBERS                              | MALE                               | 753 (63.54%) |  |
|                  |     |                                               | FEMALE                             | 431 (36.37%) |  |
| DROPPED MEMBERS  |     |                                               | NON BINARY                         | 0 (0.00%)    |  |
|                  | -   |                                               | PREFER NOT TO ANSWER               | 1 (0.08%)    |  |
| DECEASED         | /   |                                               |                                    |              |  |
| CLUB CANCELLED   | 0   | CLICK HERE FOR CUMULATIVE                     | TOTAL FAMILY UNIT MEMBERS          | 138          |  |
| OTHER            | 115 | MEMBERSHIP DATA                               |                                    |              |  |
| TOTAL 122        |     |                                               | FAMILY MEMBERS PAYING HALF DUES 71 |              |  |
|                  |     |                                               |                                    |              |  |

## District 201V5

| Clubs                 |               |           |               | Members               |                        |                         |                                                    |
|-----------------------|---------------|-----------|---------------|-----------------------|------------------------|-------------------------|----------------------------------------------------|
| RESULTS FOR 2021-2022 |               |           |               | RESULTS FOR 2021-2022 |                        |                         |                                                    |
| QUARTER               | NEW CLUB GOAL | NEW CLUBS | DROPPED CLUBS | QUARTER MEMI          | BER GROWTH NET<br>GOAL | MEMBER GROWTH<br>ACTUAL | DROPPED<br>MEMBERS ACTUAL<br>(including transfers) |
| JULY/AUG/SEPT         | 0             | 0         | 0             | JULY/AUG/SEPT         | 40                     | 34                      | 19                                                 |
| OCT/NOV/DEC           | 0             | 0         | 1             | OCT/NOV/DEC           | 60                     | 17                      | 38                                                 |
| JAN/FEB/MAR           | 0             | 1         | 0             | JAN/FEB/MAR           | 40                     | 47                      | 43                                                 |
| APR/MAY/JUNE          | 0             | 0         | 0             | APR/MAY/JUNE          | 60                     | 23                      | 22                                                 |